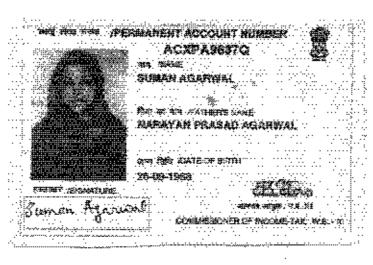

Thenty Fy-by me Dipansion 3 ander Spit-Subsala Sondar With Fo-Gotom 122 Vist Magazine Sist 2 Ulgo (5)

(I) BALAJI AWAS NIRMAN PVT LTD, a company within the meaning of the Act 2013, having PAN AABCB4341H, CIN:U45201WB1990PTC049728, having its registered office at 37A, Jadu Nath Dey Road, Police Station-Bowbazar, Post Office Bowbazar, Kolkata - 700 012, represented by its Director Sri Ratan Kumar Agarwai, son of Late Ram Gopal Agarwal having PAN ACJPA9996L, having Aadhar 784234424402, having Mobile No.9830034470, residing at 4, Ho-Chi-Minh Sarani, Police Station- Shakespeare Sarani, Post Office Middleton Row, Kolkata -700 071, (2) HARRINGTON TOWERS PRIVATE LIMITED, a company within the meaning of the Companies Act 2013, having PAN: AABCH4013N, having CIN: U65922WB1991PTC051673, having its registered office at 37A, Jadu Nath Dey Road, Police Station-Bowbazar, Post Office Bowbazar, Kolkata - 700 012, represented by its Director Sri Anil Kumar Agarwal, son of Late Ram Gopal Agarwal, having PAN: ACJPA9998E, having Aadhar 616138592384, having Mobile No.9837097710, residing at 4, Ho-Chi-Minh Sarani, Police Station- Shakespeare Sarani, Post Office Middleton Row, Kolkata -700 071, (3) SAWARIA ENCLAVE LLP, a Limited Liability Partnership incorporated under the Limited Liability Partnership Act, having LLPIN: AAE-4409, having PAN: ACVFS9177P, having its registered office at 37A, Jadu Nath Road, Police Station-Bowbazar, Post Office Bowbazar, Kolkata - 700 012, represented by its Designated Partner Sri Ashok Kumar Agarwal, son of Late Ram Gopal Agarwal, having PAN: ACUPA2472J, having Aadhar 571679261360, having Mobile No.9831801760, residing at 4, Ho-Chi-Minh Sarani, Police Station-Shakespeare Sarani, Post Office Middleton Row, Kolkata -700 071, (4) DOMESTIC INFRACON LLP, a Limited Liability Partnership incorporated under the Limited Liability Partnership Act, having LLPIN: AAE-4400, having PAN: AALFD4845M, having its registered office at Flat 10A, 10th Floor, 4, Ho-Chi-Minh Sarani, Police Station-Shakespeare Sarani, Post Office: Middleton Row, Kolkata - 700 071, represented by its Designated Partner Smt. Suman Agerwal, wife of Sri Raten Kumar Agerwal, having PAN: ACXPA9637Q, having Aadhar 844968451666, having Mobile No.9883808881, residing at 4, Ho-Chi-Minh Sarani, Police Station-Shakespeare Sarani, Post Office Middleton Row, Kolkata -700 071, (5) MONTEC REALTORS LLP, a limited liability partnership incorporated under the Limited Liability Partnership Act, having LLPIN: AAE-4406, having PAN: ABBFM0816C, having its registered office at Flat 9D, 9th Floor, 4, Ho-Chi-Minh Sarani, Police Station-Shakespeare Sarani, Post Office Middleton Row, Kolkata - 700 071, represented by its Partner Miss Khushboo Agarwal, daughter of Sri Ashok Kumar Agarwal, having PAN: AVAPA9278M, having ' Aadhar 818775271446, having No 9748571194, residing at 4, Ho-Chi-Minh Sarani, Police Station-Shakespeare Sarani, Post Office - Middleton Row, Kolkata -700 071, (6) GREENSPOT BUILDERS LLP, a Limited Liability Partnership incorporated under the Limited Liability Partnership Act, having LLPIN: AAE-4401, having PAN: AAOFG5898A, having its registered office at 37A, Jadu Nath Dey Road, Police Station- Bowbazar, Post Office Bowbazar, Kolkata - 700 012. represented by its Partner Smt. Kalyani Agarwal, wife of Sri Anii Kumar-Agerwal, having PAN: ACVPA7439G, having Aadhar 891962483668, having Mobile No.9380197710, residing at 4, Ho-Chi-Minh Sarani, Police Station-Shakespeare Sarani, Post Office-Middleton Row, Kolkata -700 071, 171