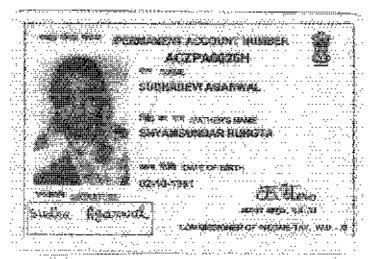

HARRINGTON REALTORS LLP, a Limited Liability Partnership incorporated under the Limited Liability Partnership Act, having LLPIN: AAE-4404, having PAN: AAIFH7996N, having its registered office at 4th Floor, 4/3, Ho-Chi-Minh Sarani, Police Station-Shakespeare Sarani, Post Office-Middleton Row, Kolkata - 700 071, represented by its Partner Sint. Stidha Devi Agarwal, wife of Sri Ashok Kumar Agarwal, having PAN: ACZPA0026H, having Aadhar 976179266633, having Mobile No.9903106151, residing at 4, Ho-Chi-Minh Sarani, Police Station-Shakespeare Sarani, Post Office-Middleton Row, Kolkata -700 071, (8) SHYAMLEEN HOUSING DEVELOPERS LLP, a Limited Liability Partnership incorporated under the Limited Liability Partnership Act, having LLPiN: AAE-4399, having PAN: ACVFS9176N, having its registered office at Flat 9C, 9th Floor, 4, Ho-Chi-Minh Sarani, Police Station-Shakespeare Sarani, Post Office Middleton Row, Kolkata - 700 071, represented by its Partner Sri Siddhant Agarwal son of Sri Anii Kumar Agarwal, having PAN: BMKPA6302E, having Aadhar 982344708902, having Mobile No. 9874422777, residing at 4, Ho-Chi-Minh Sarani, Police Station-Shakespeare Sarani, Post Office-Middleton Row, Kolkata -700 071, (9) SAWANKA DEVELOPERS LLP, a Limited Liebility Partnership incorporated under the Limited Liability Partnership Act, having LLPIN: AAE-4408, having PAN: ACVFS9175R, having its registered office at Ground Floor, 4, Ho-Chi-Minh Sarani, Police Station-Shakespeare Sarani, Post Office-Middleton Row, Kolkata - 700 071, represented by its Partner Sri Ratan Kumar Agarwal, son of Late Ram Gopal Agarwal, having PAN: ACJPA9996L, having Aadhar 784234424402, having Mobile No.9830034470, residing at 4, Ho-Chi-Minh Sarani, Police Station-Shakespeare Sarani, Post Office-Middleton Row, Kolkata -700 071, (10) PROTEX DEVELOPERS OPC PRIVATE LIMITED, a company within the meaning of the Companies Act 2013, having PAN: AAICP2058A, having CIN: U70102WB20150PC207192, having its registered office at 4, Ho-Chi-Minh Sarani, Police Station-Shakespeare Sarani, Post Office-Middleton Row, Kolkata - 700 071, represented by its Director Sri Rudresh Agarwal, son of Sri Ratan Kumar Agarwal, having PAN: BBFPA0246M, having Aadbar 536951378149. having No.9748010043, residing at 4, Ho-Chi-Minh Sarani. Police Station-Shakespeare Sarani, Post Office-Middleton Row, Kolkata -700 071, (11) CROSS LAND SERVICES PRIVATE LIMITED, a company within the meaning of the Companies Act 2013, having PAN: AACCC9965H, having CIN: U45200WB2007PTC112488, having its registered office at 14/1C, Jainuddin Mistry Lane Kolkata WB 700027, Police Station-Chetla, Post Office - Chetla, Kolkata - 700 027, represented by its Director Indranil Sarkar, son of Mrinal Kanti Sarkar, having PAN: ASSPS5100K, having Aadhar 692074089936, having Mobile No.9874245190, residing at 14/1C, Janiuddin Mistry Lane, Kolkata-700027, Police Station - Chetla, Post Office - Chetla, (12) BALASHREE NIRMAN LLP. a Limited Liability Partnership registered under the Provisions of the Limited Liability Partnership Act, 2008, having LLPIN : AAE-5288, baving PAN : AAPFB3999L, having Registered Office at 4/3, He-Chi-Minh Sarani, 3rd Floor, Police Station Shakespeare Sarani, Post Office - Middleton Row, Kolkata-700071 and represented by its Partner Sri Anii Kumar Agarwal son of Late Ram having PAN : ACJPA9998E Agarwal, and. Aschar